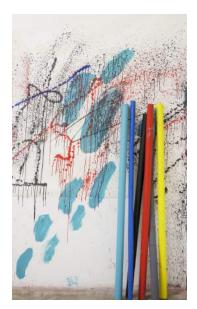

Composition #3
2015
60 x 54.5 in
Acrylic and Mixed Media on Paper
6 Tubes

Composition #4
2015
60 x 90 in
Acrylic and Mixed Media on Paper

Composition #5
2015
60 x 64 in
Acrylic and Mixed Media on Paper

Composition #6
2015
60 x 90.5 in
Acrylic and Mixed Media on Paper
Red Shelf/Brackets, Jar Pins, CG Box, Lighter,
H20 Bottles, Grey Shirt