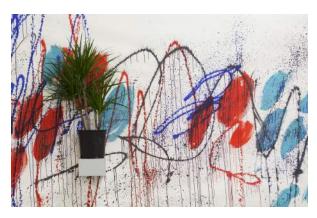

Composition #7
2015
60 x 88 in
Acrylic and Mixed Media on Paper
Teal Sheet, Red Sheet

Composition #8 2015 60 x 42.5 in Acrylic and Mixed Media on Paper

Composition #9
2015
60 x 81 in
Acrylic and Mixed Media on Paper
Grey Box Shelf, Plant