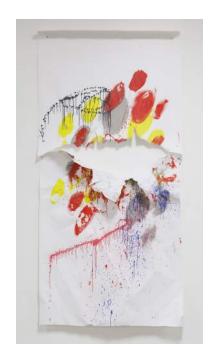

Composition #1
2015
60 x 73 in
Acrylic and Mixed Media on Paper
Shelf/Brackets , Paint Cup, Streamer, Gloves,
3 Rolls of Tape, White Sheet

Composition #2
2015
60 x 64 in
Acrylic and Mixed Media on Paper
Yellow Sheet