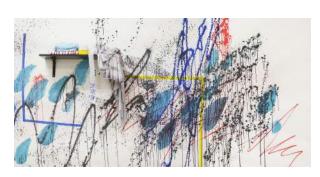

Composition #10
2015
60 x 119.5 in
Acrylic and Mixed Media on Paper
Black Shelf/Brackets, Teal Sheet, Red Sheet,
Grey Sheet, 3 Streamers

Composition #11 2015 96.5 x 53.5 in Acrylic and Mixed Media on Paper