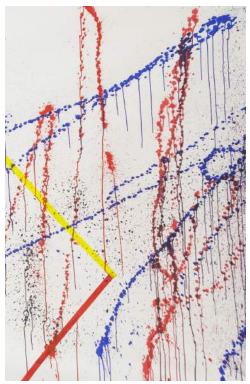

Composition #10
2015
60 x 119.5 in
Acrylic and Mixed Media on Paper
Black Shelf/Brackets, Teal Sheet, Red Sheet,
Grey Sheet, 3 Streamers

Composition #11 2015 96.5 x 53.5 in Acrylic and Mixed Media on Paper