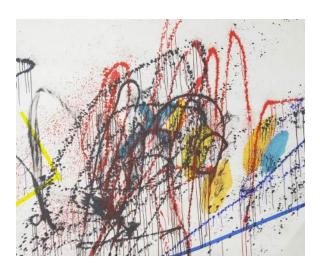

Composition #1
2015
60 x 73 in
Acrylic and Mixed Media on Paper
Shelf/Brackets , Paint Cup, Streamer, Gloves,
3 Rolls of Tape, White Sheet

Composition #2
2015
60 x 64 in
Acrylic and Mixed Media on Paper
Yellow Sheet