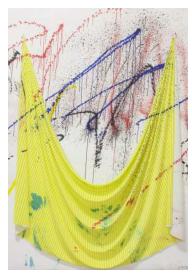

Composition #1
2015
60 x 73 in
Acrylic and Mixed Media on Paper
Shelf/Brackets , Paint Cup, Streamer, Gloves,
3 Rolls of Tape, White Sheet

Composition #2
2015
60 x 64 in
Acrylic and Mixed Media on Paper
Yellow Sheet