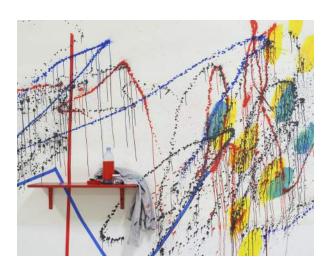

Composition #1
2015
60 x 73 in
Acrylic and Mixed Media on Paper
Shelf/Brackets , Paint Cup, Streamer, Gloves,
3 Rolls of Tape, White Sheet

Composition #2
2015
60 x 64 in
Acrylic and Mixed Media on Paper
Yellow Sheet