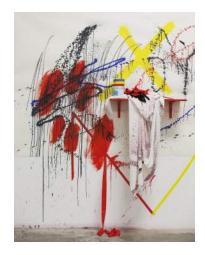

Composition #1
2015
60 x 73 in
Acrylic and Mixed Media on Paper
Shelf/Brackets , Paint Cup, Streamer, Gloves,
3 Rolls of Tape, White Sheet

Composition #2
2015
60 x 64 in
Acrylic and Mixed Media on Paper
Yellow Sheet